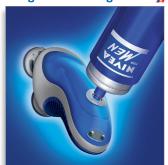

### Easy shaving conditioner refill

· Integrated cartridge refill system

# Integrated cartridge refill system

vandenborre, be

Simply pump the NIVEA FOR MEN shaving conditioner from the refill can directly into the Philips NIVEA FOR MEN shaver.