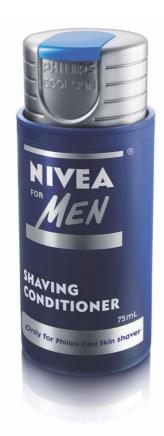

# Moisturizing shaving conditioner

Only for Philips NIVEA FOR MEN HS8000 series

The formula is enriched with Chamomile and Vitamins to condition your skin and support a healthy look

#### **Accessories**

• Shaving conditioner refill can: HS800

HS800/03

Highlights